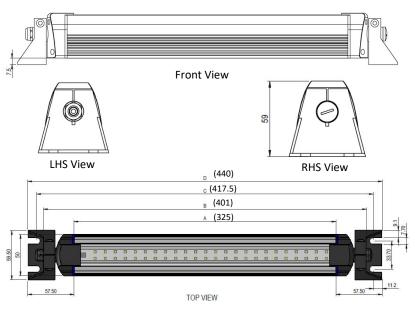

Lamp Housing Aluminium with Toughen Glass

Fastening End Brackets

Lamp Weight Approx. 675 Grams

Avg Life Hours 30,000 Hrs Cable Length 3 Meters

## **Features**

- Ideal for CNC & SPM Machines
- CE Certified
- Coolant, Water & dust proof hence suitable for wet & dry applications
- Aluminium Housing with Toughened
   Glass
- 360 degree Adjustable viewing angle
- Excellent Cool Day Light
- Fixed Mounting
- IP 65 grade protection
- Used good quality Aluminium with excellent anti-corrosion and good heat dissipation
- Easily Mountable either Vertically or Horizontally
- Stringently checked on various criterion of performance
- Longer Functional Life

#### **Ordering Code**

SMC-CNC-AH-2-1-L 24 VDC 11 W SMC-CNC-AH-2-2-L 110 VAC 11 W SMC-CNC-AH-2-3-L 230 VAC 11 W

## **Dimensional Drawings**



ISO 9001:2015 Certified