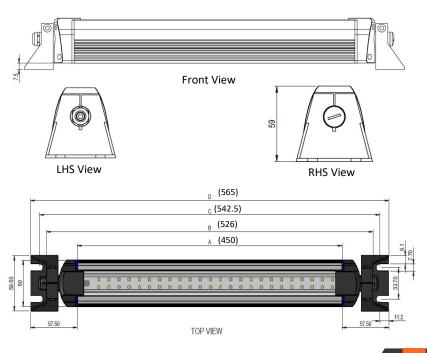

## **Dimensional Drawings**

**Model** SMC-CNC-AH-4-1-L SMC-CNC-AH-4-2-L SMC-CNC-AH-4-3-L

| Voltage | Wattage | Total Length |
|---------|---------|--------------|
| 24 VDC  | 14 W    | 565 mm       |
| 110 VAC | 14 W    | 565 mm       |
| 230 VAC | 14 W    | 565 mm       |