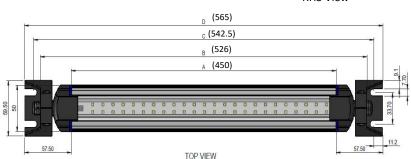

### **Dimensional Drawings**

Fastening End Brackets

Lamp Weight Approx. 835 Grams

**Cable Length** 3 Meters **Avg. Life Hours** 30,000 Hrs

Ordering Code

| Model            | Voltage | Wattage | Total Length |
|------------------|---------|---------|--------------|
| SMC-CNC-AH-4-1-L | 24 VDC  | 16 W    | 565 mm       |
| SMC-CNC-AH-4-2-L | 110 VAC | 16 W    | 565 mm       |
| SMC-CNC-AH-4-3-L | 230 VAC | 16 W    | 565 mm       |