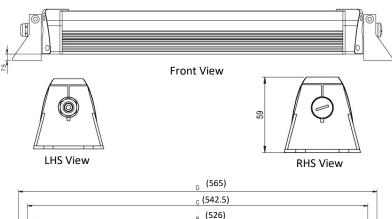

### **Dimensional Drawings**

Fastening End Brackets

Lamp Weight Approx. 835 Grams

**Cable Length** 3 Meters **Avg. Life Hours** 30,000 Hrs

Ordering Code

| Model            | Voltage | Wattage | Total Length |
|------------------|---------|---------|--------------|
| SMC-CNC-AH-4-1-L | 24 VDC  | 16 W    | 565 mm       |
| SMC-CNC-AH-4-2-L | 110 VAC | 16 W    | 565 mm       |
| SMC-CNC-AH-4-3-L | 230 VAC | 16 W    | 565 mm       |