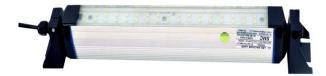

## LED MACHINE LAMP (Aluminum Housing) – 16W

#### **Specifications**

Input Voltage: 24V DC / 110V AC / 230V AC

Wattage 16W

**Operating Temp** 0 to 70 degree celcius

Protection Grade IP65
Control Gear Onboard
CRI 82 Typical
Luminaire body SMD LED strip

No. of LED's 36

**LED color** Cool white / 6500K

 O/P Power
 16W

 O/P Current
 0.70 A

Led Make Edison / Everlight / Osram

**Lumens** 1500 Lm **Light View Angle** 120 °

**Lamp Housing** Aluminium with Toughen Glass

Fastening End Brackets

Lamp Weight Approx. 835 Grams

**Cable Length** 3 Meters **Avg. Life Hours** 30,000 Hrs

Ordering Code

| Model            | Voltage | Wattage | Total Length |
|------------------|---------|---------|--------------|
| SMC-CNC-AH-4-1-L | 24 VDC  | 16 W    | 565 mm       |
| SMC-CNC-AH-4-2-L | 110 VAC | 16 W    | 565 mm       |
| SMC-CNC-AH-4-3-L | 230 VAC | 16 W    | 565 mm       |