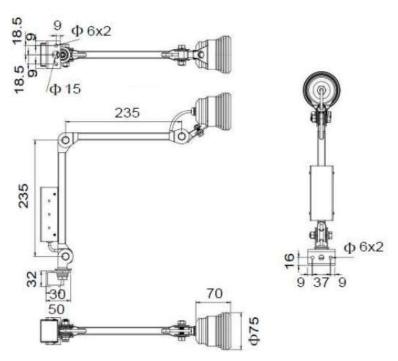

### Specifications

Input Voltage Wattage Operating Temp Luminaire Control Gear CRI CCT LED make Lumens Light Viewing Angle Protection Grade Lamp Head Arms Weight Average Lifespan 24V DC / 230V AC 9 W 0-70° degree SMD LED Strip Onboard 82 Typical 6500K (Cool White) Edison / Everlight / Osram 650 Lm 120° IP54 Aluminium M.S. Powder Coated 2.0 Kg Approx. 30,000 Hrs