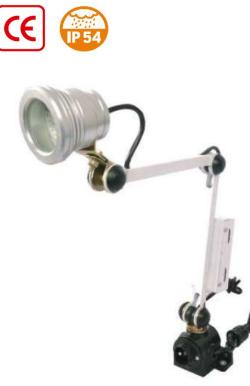

### 2 ARMS- LED ECONOMY MACHINE LAMP-9W

### Specifications

Input Voltage Wattage Operating Temp Luminaire Control Gear CRI CCT LED make Lumens Light Viewing Angle Protection Grade Lamp Head Arms Weight Average Lifespan 24V DC / 230V AC 9 W 0-70° degree SMD LED Strip Onboard 82 Typical 6500K (Cool White) Edison / Everlight / Osram 650 Lm 120° IP54 Aluminium M.S. Powder Coated 2.0 Kg Approx. 30,000 Hrs

## Features

- Ideal for Machines & Equipment's requiring high light output LED's
- CE Certified
- Lamp with high grade components & excellent Cool
  Day Light illumination
- M.S. Powder Coated Foldable Arms
- Adjustable Arms & Head for positioning
- Rugged in construction
- Heat resistant & shock proof & easily mountable either vertically or horizontally
- Stringently checked on various criterion of performance
- Longer functional life & Cost Effective
- Modular design with Superior Finishing & tamperproof packaging
- Widely used in automobile, Production & Electrical Engineering industries