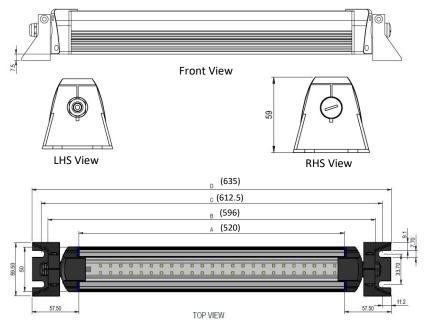

Lamp Housing Aluminium with Toughen Glass

Fastening End Brackets
Lamp Weight Approx. 925 Grams

Avg Life Hours 30,000 Hrs Cable Length 3 Meters

## **Features**

- Ideal for CNC & SPM Machines
- CE Certified
- Coolant, Water & dust proof hence suitable for wet & dry applications
- Aluminium Housing with Toughened
   Glass
- 360 degree Adjustable viewing angle
- Excellent Cool Day Light
- Fixed Mounting
- IP 65 grade protection
- Used good quality Aluminium with excellent anti-corrosion and good heat dissipation
- Easily Mountable either Vertically or Horizontally
- Stringently checked on various criterion of performance
- Longer Functional Life

#### **Ordering Code**

SMC-CNC-AH-5-1-L 24 VDC 20 W SMC-CNC-AH-5-2-L 110 VAC 20 W SMC-CNC-AH-5-3-L 230 VAC 20 W

## **Dimensional Drawings**



ISO 9001:2015 Certified