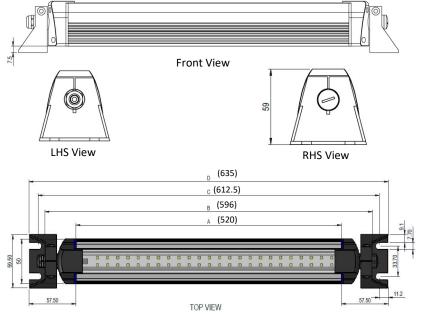

Lamp Housing Aluminium with Toughen Glass

Fastening End Brackets
Lamp Weight Approx. 925 Grams

Avg Life Hours 30,000 Hrs Cable Length 3 Meters

## **Features**

- Ideal for CNC & SPM Machines
- CE Certified
- Coolant, Water & dust proof hence suitable for wet & dry applications
- Aluminium Housing with Toughened
   Glass
- 360 degree Adjustable viewing angle
- Excellent Cool Day Light
- Fixed Mounting
- IP 65 grade protection
- Used good quality Aluminium with excellent anti-corrosion and good heat dissipation
- Easily Mountable either Vertically or Horizontally
- Stringently checked on various criterion of performance
- Longer Functional Life

#### **Ordering Code**

SMC-CNC-AH-5-1-L 24 VDC 24 W SMC-CNC-AH-5-2-L 110 VAC 24 W SMC-CNC-AH-5-3-L 230 VAC 24 W

## **Dimensional Drawings**



ISO 9001:2015 Certified