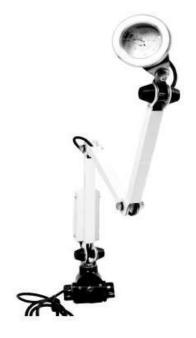

## **Features**

- Ideal for Machines & Equipment's requiring high light output LED's
- CE Certified
- Lamp with high grade components & excellent Cool
   Day Light illumination
- M.S. Powder Coated Foldable Arms
- · Adjustable Arms & Head for positioning
- · Rugged in construction
- Heat resistant & shock proof & easily mountable either vertically or horizontally
- Stringently checked on various criterion of performance
- Longer functional life & Cost Effective
- Modular design with Superior Finishing & tamperproof packaging
- Widely used in automobile, Production & Electrical Engineering industries