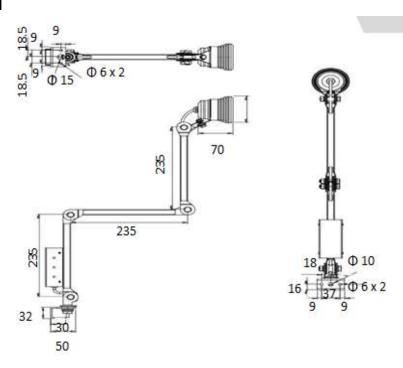

Lumens850 LmLight Viewing Angle120°Protection GradeIP54Lamp HeadAluminium

Arms M.S. Powder Coated
Weight 2.0 Kg Approx.
Average Lifespan 30,000 Hrs