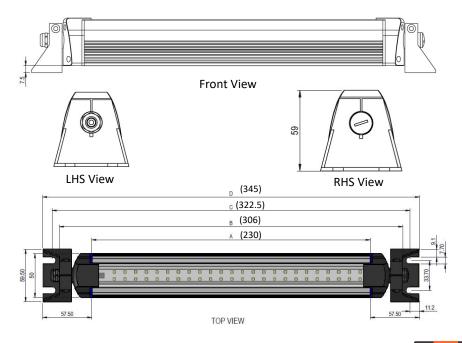

m

Fastening End Brackets

Lamp Housing Aluminium with Toughen Glass

Lamp Weight Approx. 630 Grams

Avg Life Hours 30,000 Hrs Cable Length 3 Meters

### **Features**

- Ideal for CNC & SPM Machines
- CE Certified
- Coolant, Water & dust proof hence suitable for wet & dry applications
- Aluminium Housing with Toughened
   Glass
- 360 degree Adjustable viewing angle
- Excellent Cool Day Light
- Fixed Mounting
- IP 65 grade protection
- Used good quality Aluminium with excellent anti-corrosion and good heat dissipation
- Easily Mountable either Vertically or Horizontally
- Stringently checked on various criterion of performance
- Longer Functional Life

#### **Ordering Code**

SMC-CNC-AH-1-1-L 24 VDC 7 W SMC-CNC-AH-1-2-L 110 VAC 7 W SMC-CNC-AH-1-3-L 230 VAC 7 W

## **Dimensional Drawings**



ISO 9001:2015 Certified