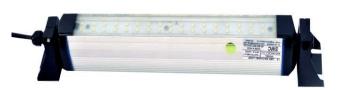

## LED MACHINE LAMP (Aluminum Housing) – 7W

#### **Specifications**

Input Voltage: 24V DC / 110V AC / 230V AC

Wattage 7W

**Operating Temp** 0 to 70 degree

Protection Grade IP 65
Control Gear Onboard
CRI 82 Typical
Luminaire body SMD LED strip

No. of LED's 18

**LED color** Cool white / 6500K

 O/P Power
 7W

 O/P Current
 0.3A

Led Make Edison / Everlight / Osram

Fastening End Brackets

Lamp Housing Aluminium with Toughen Glass

Lamp Weight Approx. 630 Grams

Avg Life Hours 30,000 Hrs Cable Length 3 Meters

### **Features**

- Ideal for CNC & SPM Machines
- CE Certified
- Coolant, Water & dust proof hence suitable for wet & dry applications
- Aluminium Housing with Toughened
   Glass
- 360 degree Adjustable viewing angle
- Excellent Cool Day Light
- Fixed Mounting
- IP 65 grade protection
- Used good quality Aluminium with excellent anti-corrosion and good heat dissipation
- Easily Mountable either Vertically or Horizontally
- Stringently checked on various criterion of performance
- Longer Functional Life