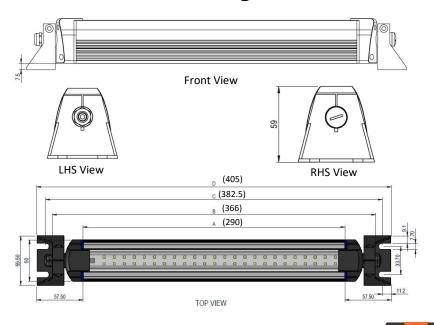

Fastening End Brackets

**Lamp Housing** Aluminium with Toughen Glass

Lamp Weight Approx. 630 Grams

Avg Life Hours 30,000 Hrs Cable Length 3 Meters

### **Features**

- Ideal for CNC & SPM Machines
- CE Certified
- Coolant, Water & dust proof hence suitable for wet & dry applications
- Aluminium Housing with Toughened
   Glass
- 360 degree Adjustable viewing angle
- Excellent Cool Day Light
- Fixed Mounting
- IP 65 grade protection
- Used good quality Aluminium with excellent anti-corrosion and good heat dissipation
- Easily Mountable either Vertically or Horizontally
- Stringently checked on various criterion of performance
- Longer Functional Life

#### **Ordering Code**

SMC-CNC-AH-1-1-L 24 VDC 9 W SMC-CNC-AH-1-2-L 110 VAC 9 W SMC-CNC-AH-1-3-L 230 VAC 9 W

# **Dimensional Drawings**



ISO 9001:2015 Certified