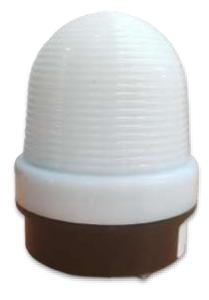

## **DOME INDICATION LAMP 4 in 1**

#### **Ordering Code**

Model SMC-D-1-T-RAGB-F Input Voltage Dimensions 24V DC 103 X 75 mm