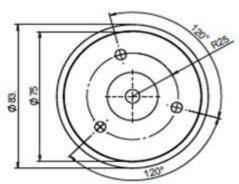

Blue

Flashing Polycarbonate

Nylon-Glass filled-15%-Black

M6 Screws 20,000 Hrs

#### **Ordering Code**

Model SMC-D-1-T-RAGB-F Input Voltage Dimensions 24V DC 103 X 75 mm

## **Features**

- PC Lens, hard to distort or Crack
- Four Colors in one lamp (RED, AMBER, GREEN, BLUE)
- Bright, glare free illumination with soft light
- Energy Saver with IP 65 Grade Protection
- Ideal for temperature fluctuating situations
- Stringently checked on various criterion of performance
- Modular design with Superior Finishing & tamperproof packaging
- · Heat resistant & shock proof & easily mountable
- Sturdy construction with good electric shock resistance
- · Low Power Consumption & energy Saving
- · Longer functional life
- Buzzer (Optional)
- Mounting Plate (Optional)

### **Dimensional Drawing**







Mounting Plate (Optional)