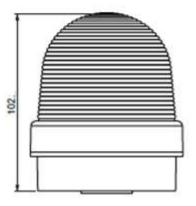

e

Flashing Polycarbonate

Nylon-Glass filled-15%-Black

M6 Screws 20,000 Hrs

#### **Ordering Code**

Model SMC-D-1-T-RAGB-F Input Voltage Dimensions 24V DC 103 X 75 mm

## **Features**

- PC Lens, hard to distort or Crack
- Four Colors in one lamp (RED, AMBER, GREEN, BLUE)
- Bright, glare free illumination with soft light
- Energy Saver with IP 65 Grade Protection
- Ideal for temperature fluctuating situations
- Stringently checked on various criterion of performance
- Modular design with Superior Finishing & tamperproof packaging
- · Heat resistant & shock proof & easily mountable
- Sturdy construction with good electric shock resistance
- · Low Power Consumption & energy Saving
- · Longer functional life
- Buzzer (Optional)
- Mounting Plate (Optional)

### **Dimensional Drawing**







Mounting Plate (Optional)