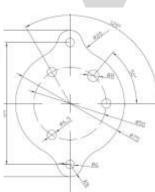

lue

Flashing Polycarbonate

Nylon-Glass filled-15%-Black

M6 Screws 20,000 Hrs

#### **Ordering Code**

Model SMC-D-1-T-RAGB-F Input Voltage Dimensions 24V DC 103 X 75 mm

## **Features**

- PC Lens, hard to distort or Crack
- Four Colors in one lamp (RED, AMBER, GREEN, BLUE)
- Bright, glare free illumination with soft light
- Energy Saver with IP 65 Grade Protection
- Ideal for temperature fluctuating situations
- Stringently checked on various criterion of performance
- Modular design with Superior Finishing & tamperproof packaging
- · Heat resistant & shock proof & easily mountable
- Sturdy construction with good electric shock resistance
- · Low Power Consumption & energy Saving
- · Longer functional life
- Buzzer (Optional)
- Mounting Plate (Optional)

### **Dimensional Drawing**







Mounting Plate (Optional)