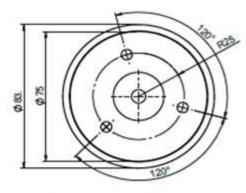

Hours

12V AC/DC

3W IP67

-30 to +60 degree Celsius SMD Tricolor LED 5050 Red / Amber / Green / Blue

Flashing Polycarbonate

Nylon-Glass filled-15%-Black

M6 Screws 20,000 Hrs

## **Ordering Code**

Model SMC-D-1T-1-A-F **Dimensions** 102 X 75 mm

### **Features**

- PC Lens, hard to distort or Crack
- · Bright, glare free illumination with soft light
- Energy Saver with IP 67 Grade Protection
- Ideal for temperature fluctuating situations
- Stringently checked on various criterion of performance
- Modular design with Superior Finishing & tamperproof packaging
- Heat resistant & shock proof & easily mountable
- Sturdy construction with good electric shock resistance
- Low Power Consumption & energy Saving
- · Longer functional life
- Mounting Plate (Optional)

# **Dimensional Drawing**







Mounting Plate (Optional)