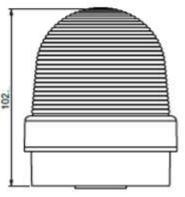

## **Ordering Code**

Model SMC-D-1T-1-A-F **Dimensions** 102 X 75 mm

# **Dimensional Drawing**

Mounting Plate (Optional)