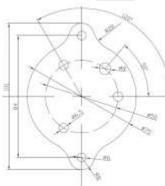

urs

12V AC/DC

3W IP67

-30 to +60 degree Celsius SMD Tricolor LED 5050 Red / Amber / Green / Blue

Flashing Polycarbonate

Nylon-Glass filled-15%-Black

M6 Screws 20,000 Hrs

## **Ordering Code**

Model SMC-D-1T-1-A-F **Dimensions** 102 X 75 mm

### **Features**

- PC Lens, hard to distort or Crack
- · Bright, glare free illumination with soft light
- Energy Saver with IP 67 Grade Protection
- Ideal for temperature fluctuating situations
- Stringently checked on various criterion of performance
- Modular design with Superior Finishing & tamperproof packaging
- Heat resistant & shock proof & easily mountable
- Sturdy construction with good electric shock resistance
- Low Power Consumption & energy Saving
- · Longer functional life
- Mounting Plate (Optional)

# **Dimensional Drawing**







Mounting Plate (Optional)