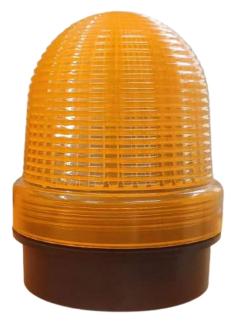

# **DOME INDICATION LAMP**

## **Ordering Code**

Model SMC-D-1T-1-A-F **Dimensions** 102 X 75 mm