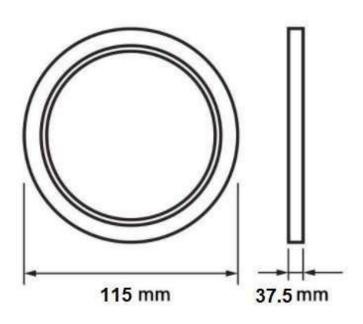

#### **Ordering Code**

SMC-FR-3W-230V AC Dimensions: Dia 115 X 37.5 mm

### **Dimensional Drawing**

www.machinelamp.com