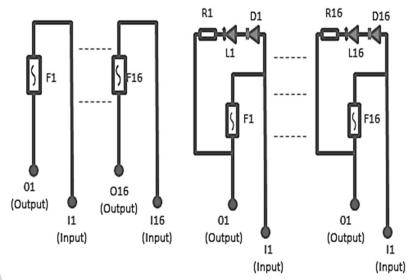

## **Connection diagram**

Fuse Modules with Single Fuse per Channel

Fuse Fail Indication Module with Single Fuse Per channel