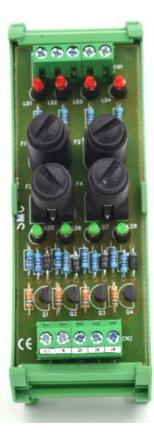

# **Features**

- Simple to operate module with easy to replace diodes
- Vertical Fuse Holders
- LED Indication ai input & Fuse fail indication
- Heat resistant & shock proof & Din rail mountable
- Ideal for temperature fluctuating situations
- Stringently checked on various criterion of performance
- Auto Man version in Power Distribution Mode
- · Longer functional life

### **Specifications**

Operating temperature 0 to +50 °C
Operating Voltage 24 VDC
Housing Cover Green

PCB Double sided Glass Epoxy

**Connection** Common -Ve

Fuse Glass Fuse – 5 X 20 mm

#### **Connection Details**

Type of Connection

Contact

Phoenix / Vital / Wago

PCB Terminal Block

Wire Cross – Section

Fuse Holder

No of Fuses

Protection

Vertical Mounting

4,8,16, and 32

Protection

Diode with Reverse polarity