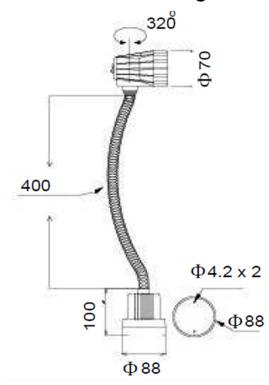

## **Dimensional Drawing**

ISO 9001:2015 Certified

### **Specifications**

Input Voltage: 24 VDC Wattage 7W

Control Gear Concealed Transformer

Flexible Arm Length 400 mm

Working Temperature 0 ° C to 70 ° C

Luminaire BodyPlasticLumens460 LmBeam Angle24 °Base height100 mm

Color Temperature 6500K Cool Day Light

Head Adjustment Angle320 °Energy Saving Efficiency89%CRI80LED Current640 mAAverage Lifetime15,000 Hrs

Replacement Bulb Phillips Core pro LED MR16

Lamp Base Magnetic