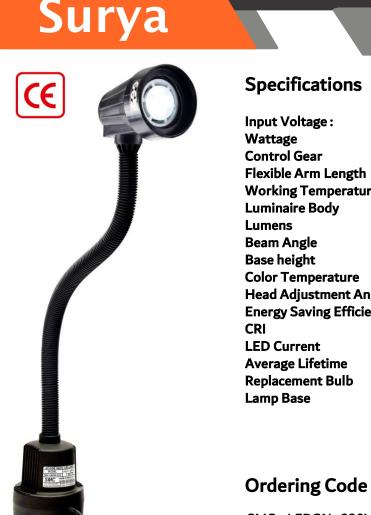

## Data Sheet

Working Temperature Head Adjustment Angle **Energy Saving Efficiency**  90V-265V AC 7W **Concealed Transformer** 400 mm 0 ° C to 70 ° C Plastic 460 Lm 24<sup>0</sup> 100 mm 6500K Cool Day Light 320<sup>o</sup> 89% 80 640 mA 15.000 Hrs Phillips Core pro LED MR16 Magnetic

SMC - LEDGN- 230VAC

| VOLTAGE | WATTAGE |
|---------|---------|
| 230V AC | 9W      |