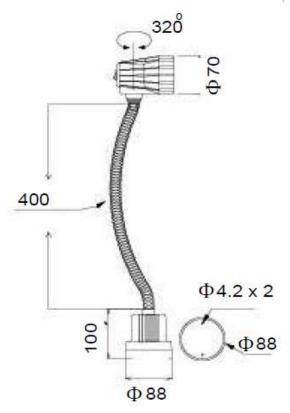

<sup>o</sup> 89% 80 640 mA 15.000 Hrs Phillips Core pro LED MR16 Magnetic

SMC - LEDGN- 230VAC

| VOLTAGE | WATTAGE |
|---------|---------|
| 230V AC | 9W      |

#### Features

- Ideal for workplace lighting where bright concentrated light is required
- Easily adjustable gooseneck arm
- Magnetic base for fixing with metallic surfaces •
- Energy Saver with IP 54 Grade Protection
- Heat resistant & shock proof & easily mountable
- **Excellent luminous efficiency**
- Ideal for temperature fluctuating situations
- Stringently checked on various criterion of performance
- Modular design with Superior Finishing & tamperproof packaging
- Suitable for small machining center, saw-cutting, drill -press as well as engraving or work benches etc.
- Longer functional life

### **Dimensional Drawing**



#### ISO 9001:2015 Certified