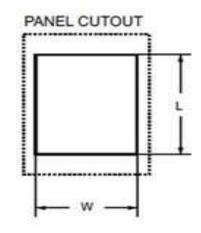

## **Dimensional Drawing**

| Model        | <b>Dimension Outside</b> | Panel Cutout |
|--------------|--------------------------|--------------|
| SMC-PIU-9/45 | 100 X 70 X 41            | 63 X 57      |

- Suitable to Wall thickness : 1 to 3 mm
- Dimensions (L X W X H) in mm
  - ISO 9001:2015 Certified

www.machinelamp.com