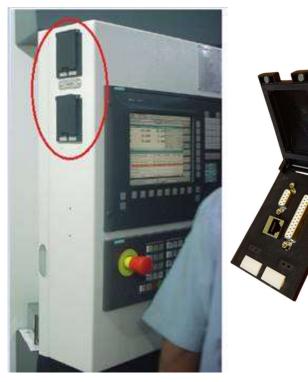

# COMMUNICATION PORT-RJ45+D9+D25

### Ordering Code

**Description** With 9 Pin Female, 25 Pin Female Connector & RJ45 Connector 8 Pin Metal CAT6 MODEL

SMC-PIU-9/45

# Features

- Premium quality Front Panel Interface Unit made of high quality material.
- Tested on well defined parameters which ensures durability.
- CE Certified
- Plug & Socket assembly with universal socket & frame.
- Ideal for Temperature fluctuating conditions.
- IP 54 grade Protection
- Heat Resistant, shock proof & easily mountable
- Stringently checked on various criterion of performance
- Longer functional life
- Meet customized requirements & best in utility.