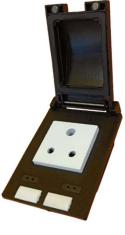

## **COMMUNICATION PORT-3 PIN**

**Universal Socket** 250V AC 6 Amp **Screw Terminals** 

Schneider Electric

### **Ordering Code**

Description With 3 pin Universal Socket 6A-250VAC SMC-PIU-3P

MODEL

## **Features**

- Premium quality Front Panel Interface Unit made of high quality material.
- Tested on well defined parameters which ensures durability.
- **CE** Certified
- Plug & Socket assembly with universal socket & frame.
- Ideal for Temperature fluctuating conditions.
- IP 54 grade Protection
- Heat Resistant, shock proof & easily mountable
- Stringently checked on various criterion of performance
- Longer functional life
- Meet customized requirements & best in utility.