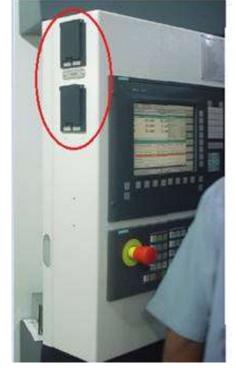

## **COMMUNICATION PORT-3 PIN**

#### **Specifications**

Frame Material **Operating Temperature** Protection grade

Polyamide 0°C to 70°C **IP 54** 

Plug Socket Max. Nominal Voltage Max. Nominal Current Max. Wire Diameter 3 Pin Plug Make

**Universal Socket** 250V AC 6 Amp **Screw Terminals** 

Schneider Electric

### **Ordering Code**

Description With 3 pin Universal Socket 6A-250VAC SMC-PIU-3P

MODEL