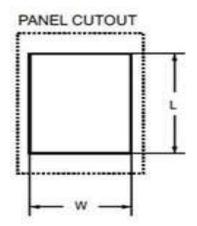

## **Dimensional Drawing**

Model SMC-PIU-3P **Dimension Outside Panel Cutout** 100 X 70 X 41 63 X 57

- Suitable to Wall thickness: 1 to 3 mm
- Dimensions (L X W X H) in mm