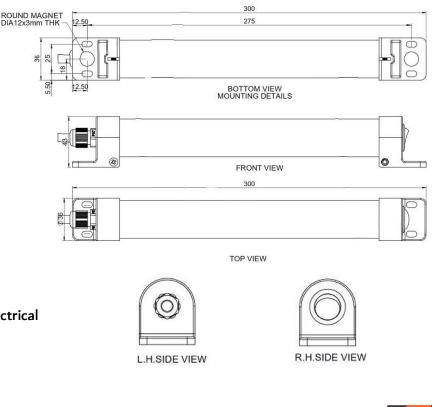

### **Ordering Code**

SMC-MPL-7W-24V DC

Dimensions: 300 X 35 mm

### **Dimensional Drawing**